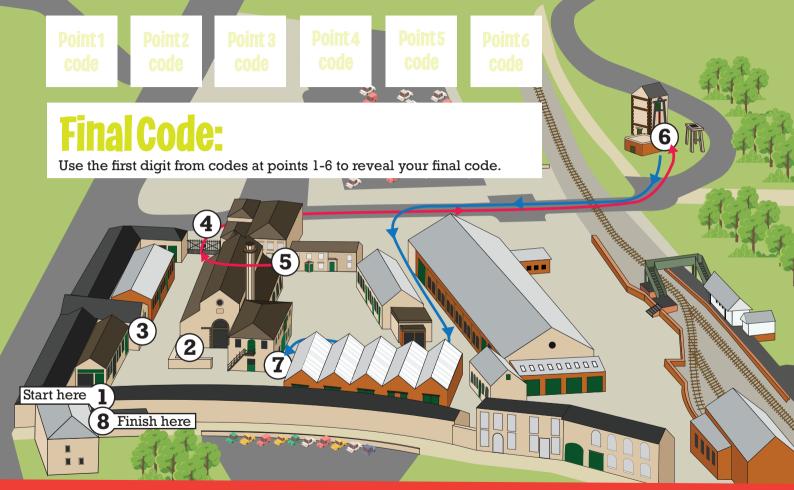

When you have finished, return to the Visitor Centre to collect your prize.

## Can you crack the code to reveal the secret of the black diamond?

Join time-travellers Kit and Echo as they journey through Elsecar's past, uncovering hidden stories as they go.

Scan the QR code at each trail point to explore Elsecar's past. Use the map on the back of this postcard to help you find trail points across the site.

In each video you see, you will hear a number. Keep a note of this. You will need it to crack the code at point 8.

This trail was devised by Next Big Thing, Barnsley Museums young creatives group, working with artists Gemma Wheelan and Becky Newbould, aka We Great Ladies. Aged between 13-19, the group takes part in creative activities and works on exciting projects with Barnsley Museums, Barnsley Libraries, Barnsley Civic and more.